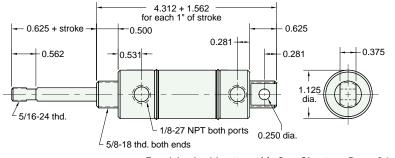

Options: MB, B, H, W, V, P2, P3, P4, P5, P6, P7, P8, N For magnetic bumpers add .312

Double Acting, Rear Spring Bias

Furnished without nut(s). See Chart on Page 34.

Mount: Universal Standard Stroke Lengths: 1/2", 1", 1-1/2", 2", 3", 4"

Type: Rotating Rod Spring Compressed: 7 lbs. Spring At Rest: 2 lbs.

Options: MB, B, H, W, V, P2, P3, P4, P5, P6, P7, P8, N

For magnetic bumpers add .312

Furnished without nut(s). See Chart on Page 34.