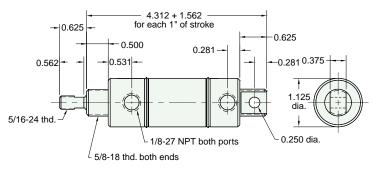

For magnetic bumpers add .312

Double Acting, Spring Bias

Nut included, but not shown on drawing

Mount: Universal Standard Stroke Lengths: 1/2", 1", 1-1/2", 2", 3", 4"

Type: Rotating Rod Spring Compressed: 7 lbs. Spring At Rest: 2 lbs.

Options: MB, B, H, W, V, P2, P3, P4, P5, P6, P7, P8, N For magnetic bumpers add .312

Double Acting, Rear Spring Bias

Furnished without nut(s). See Chart on Page 34.

Mount: Universal Standard Stroke Lengths: 1/2", 1", 1-1/2", 2", 3", 4"

Type: Rotating Rod Spring Compressed: 7 lbs. Spring At Rest: 2 lbs.

Options: MB, B, H, W, V, P2, P3, P4, P5, P6, P7, P8, N

For magnetic bumpers add .312

Furnished without nut(s). See Chart on Page 34.