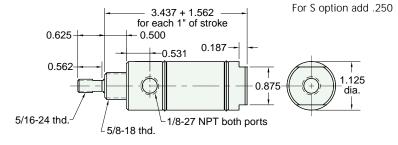

## 1 1/16" Bore Stainless Steel Cylinder

Mount: Stud Standard Stroke Lengths: 1/2", 1", 1-1/2", 2", 3", 4"

Type: Rotating Rod Spring Compressed: 7 lbs. Spring At Rest: 2 lbs.

Options: MB, B, H, W, V, P6, P7, P8, S, N

For magnetic bumpers add .312

Double Acting, Spring Bias

Nut included, but not shown on drawing

Mount: Universal Standard Stroke Lengths: 1/2", 1", 1-1/2", 2", 3", 4"

Type: Rotating Rod Spring Compressed: 7 lbs. Spring At Rest: 2 lbs.